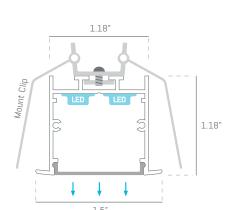

VIV3830F is a recessed linear profile made of extruded aluminum housing with a protective silver anodized finish, capped with a flush frosted lens.

This linear LED luminaire is designed to produce a bright uniform distribution of diffused light in ceiling tile and ceiling board applications. VIV3830F has a perfect linear light construct and can be mounted using recessed clips. This channel comes in variable lengths up to 8 feet.\*

### **DIMENSION**

1.5 in x 1.18 in, 38x30mm Up to 8ft length, 0.31 lb/ft