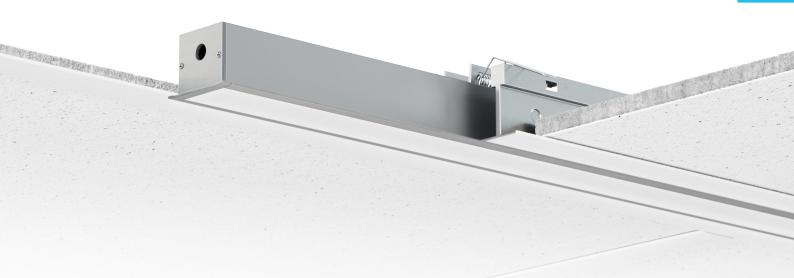

VIV3830F is a recessed linear profile made of extruded aluminum housing with a protective silver anodized finish, capped with a flush frosted lens.

This linear LED luminaire is designed to produce a bright uniform distribution of diffused light in ceiling tile and ceiling board applications. VIV3830F has a perfect linear light construct and can be mounted using recessed clips. This channel comes in variable lengths up to 8 feet.\*

### **FIELD**

Recessed in damp or dry ceiling boards