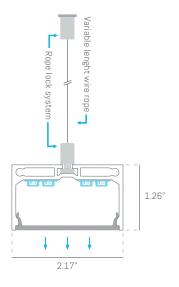

# VIVID SERIES VIV5532F

VIV5532F is a pendant linear profile made of extruded aluminum housing with a protective silver anodized finish, capped with a flush frosted lens.

This linear LED luminaire is designed to produce a bright uniform distribution of diffused light in pendant or surface mounted applications. VIV5532F is secured using suspension wire ropes and comes in variable lengths up to 8 feet.\*

#### **DIMENSION**

2.17 in x 1.26 in, 55x32mm Up to 8ft length, 0.67 lb/ft

#### **FIELD**

Suspended in damp or dry locations