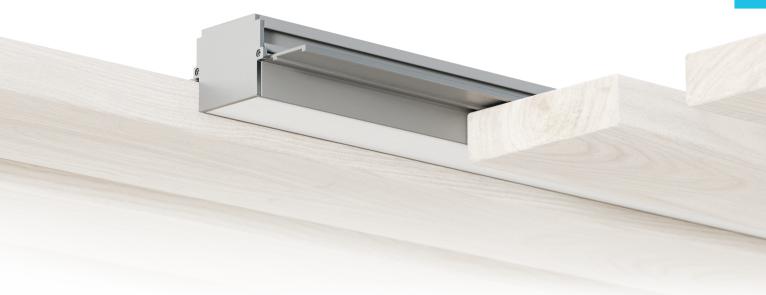

3.45

VIV8833F is a recessed linear profile made of extruded aluminum housing with a protective silver anodized finish, capped with a flush frosted lens.

This linear LED luminaire is designed to produce a uniform distribution of diffused light in ceiling board and wood slat applications. VIV8833F has a perfect linear light construct and can be screw-mounted to ceiling board backing. This channel comes in variable lengths up to 8 feet.\*

## **FIELD**

Recessed in damp or dry ceiling boards