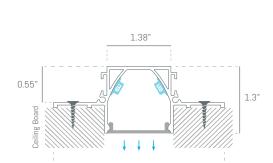

3.45

VIV8833F is a recessed linear profile made of extruded aluminum housing with a protective silver anodized finish, capped with a flush frosted lens.

This linear LED luminaire is designed to produce a uniform distribution of diffused light in ceiling board and wood slat applications. VIV8833F has a perfect linear light construct and can be screw-mounted to ceiling board backing. This channel comes in variable lengths up to 8 feet.\*

# DIMENSION

3.45 in x 1.3 in, 88x33mm Up to 8ft length, 0.48 lb/ft